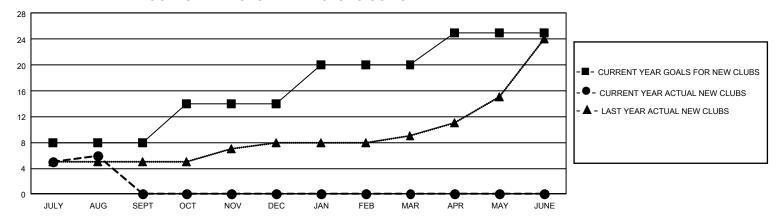

## GOALS AND ACTUAL NEW CLUBS CUMULATIVE

## GMT Constitutional Area 8, Group B

REPORT DOES NOT INCLUDE CLUBS IN UNDISTRICTED AREAS.

| Clubs                 |               |           |               | Members               |                          |                         |                                                    |
|-----------------------|---------------|-----------|---------------|-----------------------|--------------------------|-------------------------|----------------------------------------------------|
| RESULTS FOR 2023-2024 |               |           |               | RESULTS FOR 2023-2024 |                          |                         |                                                    |
| QUARTER               | NEW CLUB GOAL | NEW CLUBS | DROPPED CLUBS | QUARTER ME            | EMBER GROWTH NET<br>GOAL | MEMBER GROWTH<br>ACTUAL | DROPPED MEMBERS<br>ACTUAL (including<br>transfers) |
| JULY/AUG/SEPT         | 24            | 6         | 3             | JULY/AUG/SEPT         | 230                      | 417                     | 192                                                |
| OCT/NOV/DEC           | 18            | 0         | 0             | OCT/NOV/DEC           | 240                      | 0                       | 0                                                  |
| JAN/FEB/MAR           | 18            | 0         | 0             | JAN/FEB/MAR           | 165                      | 0                       | 0                                                  |
| APR/MAY/JUNE          | 15            | 0         | 0             | APR/MAY/JUNE          | 177                      | 0                       | 0                                                  |