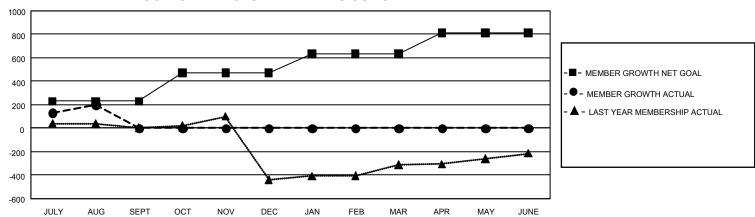

## GOALS AND ACTUAL MEMBERS CUMULATIVE

| DROPPED CLUBS: 3 |     | 118 CLUBS OF 453 ADDED 1<br>OR MORE NEW MEMBERS | GENDER DISTRIBUTION                 |                |  |
|------------------|-----|-------------------------------------------------|-------------------------------------|----------------|--|
|                  |     |                                                 | MALE                                | 6,391 (58.06%) |  |
|                  |     |                                                 | FEMALE                              | 4,611 (41.89%) |  |
| DROPPED MEMBERS  |     |                                                 | NON BINARY                          | 0 (0.00%)      |  |
| DECEASED         | 2   |                                                 | PREFER NOT TO ANSWER                | 6 (0.05%)      |  |
| CLUB CANCELLED   | 23  |                                                 | TOTAL FAMILY UNIT MEMBERS 902       |                |  |
| OTHER            | 167 | CLICK HERE FOR                                  |                                     |                |  |
| TOTAL            | 192 | CUMULATIVE MEMBERSHIP  DATA                     | FAMILY MEMBERS PAYING HALF DUES 513 |                |  |

## GMT Constitutional Area 8, Group B

REPORT DOES NOT INCLUDE CLUBS IN UNDISTRICTED AREAS.

| Clubs                 |               |           |               | Members               |                          |                         |                                                    |
|-----------------------|---------------|-----------|---------------|-----------------------|--------------------------|-------------------------|----------------------------------------------------|
| RESULTS FOR 2023-2024 |               |           |               | RESULTS FOR 2023-2024 |                          |                         |                                                    |
| QUARTER               | NEW CLUB GOAL | NEW CLUBS | DROPPED CLUBS | QUARTER ME            | EMBER GROWTH NET<br>GOAL | MEMBER GROWTH<br>ACTUAL | DROPPED MEMBERS<br>ACTUAL (including<br>transfers) |
| JULY/AUG/SEPT         | 24            | 6         | 3             | JULY/AUG/SEPT         | 230                      | 417                     | 192                                                |
| OCT/NOV/DEC           | 18            | 0         | 0             | OCT/NOV/DEC           | 240                      | 0                       | 0                                                  |
| JAN/FEB/MAR           | 18            | 0         | 0             | JAN/FEB/MAR           | 165                      | 0                       | 0                                                  |
| APR/MAY/JUNE          | 15            | 0         | 0             | APR/MAY/JUNE          | 177                      | 0                       | 0                                                  |